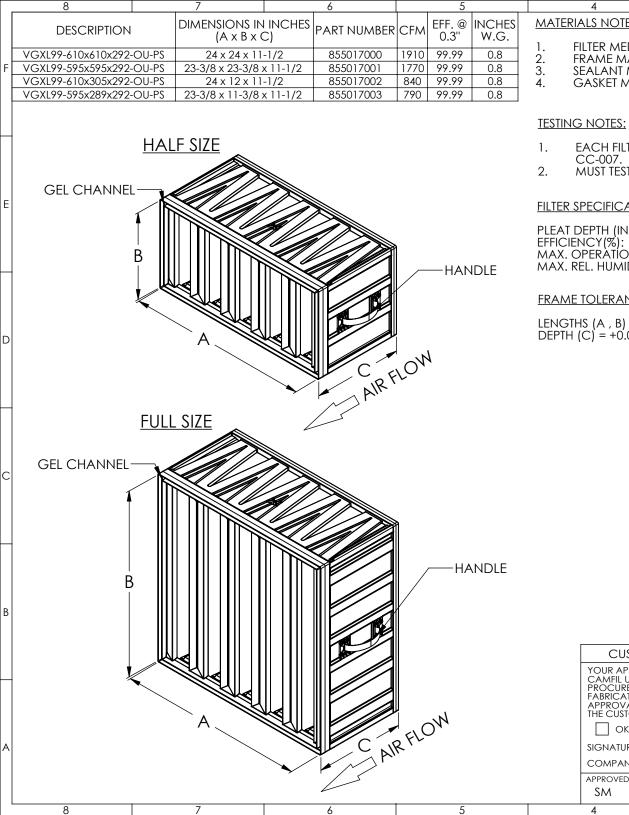

## FILTER SPECIFICATIONS:

| PLEAT DEPTH (IN):       | 24mm      |
|-------------------------|-----------|
| EFFICIENCY (%):         | SEE TABLE |
| MAX. OPERÀTÍON TEMP:    | 175°      |
| MAX. REL. HUMIDITY (%): | 99%       |

## FRAME TOLERANCES:

LENGTHS (A , B) = +0.00, -0.070" DEPTH (C) = +0.060", -0.040"

| CUSTOMER APPROVAL BLOCK                                                                                                                                                                                          |                            | (              | 1.1  |
|------------------------------------------------------------------------------------------------------------------------------------------------------------------------------------------------------------------|----------------------------|----------------|------|
| DUR APPROVAL OF THIS PRINT AUTHORIZES<br>AMFIL USA INC. TO PROCEED WITH MATERIAL<br>OCCUREMENT, TOOLING AND PRODUCT<br>IBRICATION. ANY CHANGES MADE AFTER<br>PROVAL MAY INCUR FURTHER EXPENSES TO<br>E CUSTOMER. | © Camfil USA Inc.          | amt            | 1    |
| OK AS IS SEND REVISED DWG.                                                                                                                                                                                       | DESCRIPTION<br>ABSOLUTE VG |                |      |
| GNATURE/DATE:                                                                                                                                                                                                    | PLASTIC                    |                |      |
| OMPANY NAME:                                                                                                                                                                                                     | -                          |                |      |
| PROVED BY: DATE: DRAWN BY: DATE:                                                                                                                                                                                 | SHEET                      | DRAWING NUMBER | REV. |
| SM 7/10/2024 BB 7/10/2024                                                                                                                                                                                        | 1 OF 1                     | 512142         |      |
|                                                                                                                                                                                                                  |                            |                |      |